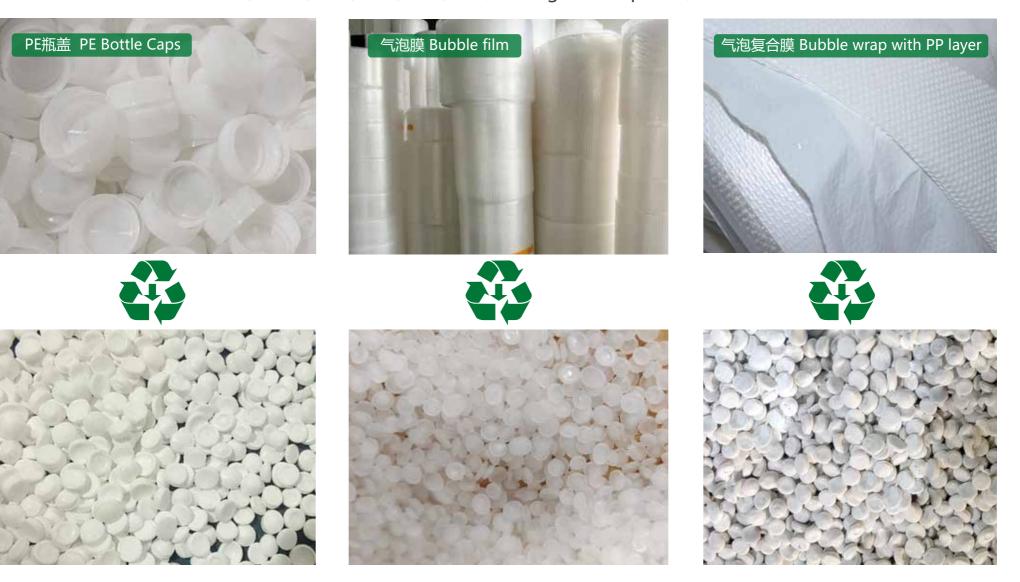

Hongdian plastic granulators are suitable for recycling LDPE, LLDPE, HDPE, TPU, PVC, and some Biodegradable plastics like PLA...

Hongke Machinery adheres to the business philosophy of "customer first, quality first, and innovation as the source", and adheres to "Reduce, Reuse, Recycle, Recreate, and give back to society (Return)" 5R development idea, committed to creating value for film manufacturers, achieving market success, giving back to society, protecting the environment we depend on for survival, and achieving sustainable development.