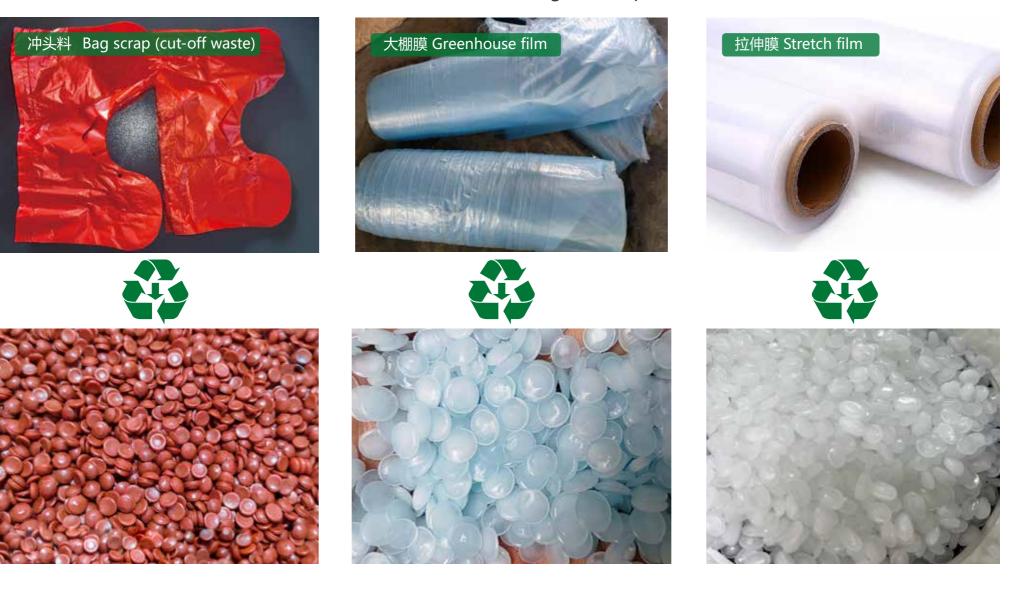

Hongdian plastic granulators are suitable for recycling LDPE, LLDPE, HDPE, TPU, PVC, and some Biodegradable plastics like PLA...

Hongke Machinery adheres to the business philosophy of "customer first, quality first, and innovation as the source", and adheres to "Reduce, Reuse, Recycle, Recreate, and give back to society (Return)" 5R development idea, committed to creating value for film manufacturers, achieving market success, giving back to society, protecting the environment we depend on for survival, and achieving sustainable development.