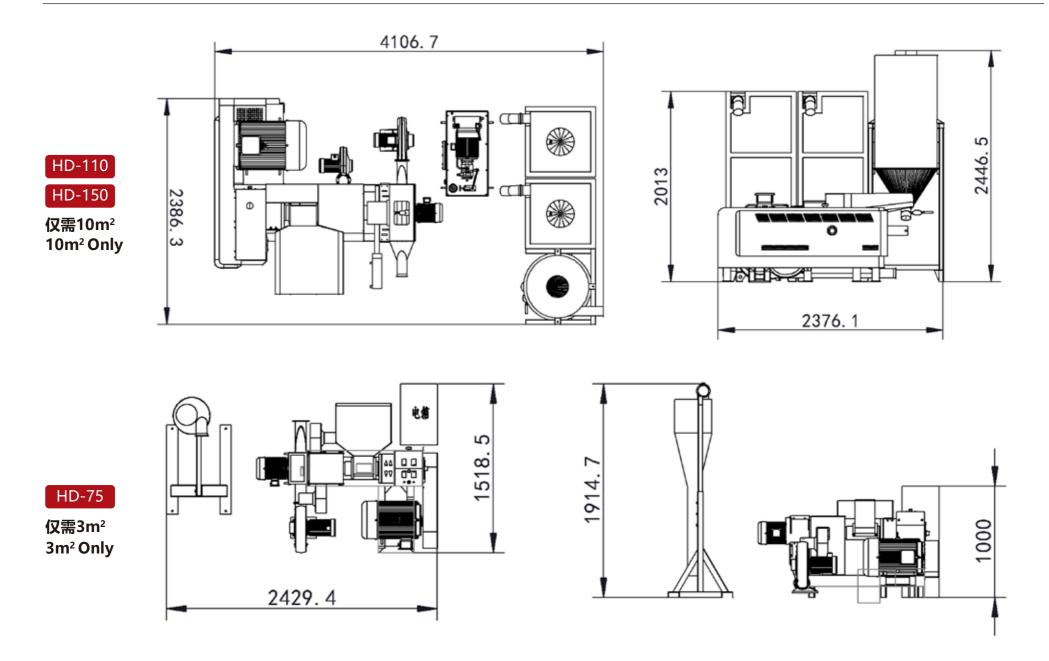

# HD-150环保造粒机 | HD-150 Model Spec.

| 型号<br>Model | 产量<br>Output | 平均耗电量<br>Avg. Power<br>Consumption | <mark>总功率</mark><br>Total<br>Power | 尺寸<br>Machine<br>Size           | 重量<br>Machine<br>Weight | 挤出电机<br>Extruding<br>Motor | 减速机<br>Reducer | 螺杆直径<br>Screw<br>Dia. | 变频器<br>Inverter | 切刀电机<br>Cutting<br>Motor | 风机<br>Blower    | 冷风柜<br>Cooling<br>Cabinet | 料筒<br>Storage<br>tank |
|-------------|--------------|------------------------------------|------------------------------------|---------------------------------|-------------------------|----------------------------|----------------|-----------------------|-----------------|--------------------------|-----------------|---------------------------|-----------------------|
|             | Kg/h         | Kwh/ton                            | Kw                                 | m/m <sup>2</sup>                | Kg                      | Kw                         |                | mm                    | Kw              | Kw                       | Kw              |                           |                       |
| HD-150      | 150~230      | 200~250                            | ~65                                | 5x2.5x2.5m<br>10 m <sup>2</sup> | 3900                    | 55                         | 250            | 150                   | 55              | 0.75                     | 0.75x2<br>1.5x3 | 2                         | 1                     |

# HD-110 环保造粒机 | HD-110 Model Spec.

| 型号<br>Model | 产量<br>Output | 平均耗电量<br>Avg. Power<br>Consumption | 总功率<br>Total<br>Power | 尺寸<br>Machine<br>Size           | 重量<br>Machine<br>Weight | 挤出电机<br>Extruding<br>Motor | 减速机<br>Reducer | 螺杆直径<br>Screw<br>Dia. | 变频器<br>Inverter | 切刀电机<br><sup>Cutting</sup><br>Motor | 风机<br>Blower    | 冷风柜<br>Cooling<br>Cabinet | 料筒<br>Storage<br>tank |
|-------------|--------------|------------------------------------|-----------------------|---------------------------------|-------------------------|----------------------------|----------------|-----------------------|-----------------|-------------------------------------|-----------------|---------------------------|-----------------------|
|             | Kg/h         | Kwh/ton                            | Kw                    | m/m <sup>2</sup>                | Kg                      | Kw                         |                | mm                    | Kw              | Kw                                  | Kw              |                           |                       |
| HD-110      | 80~130       | 200~250                            | ~45                   | 5x2.5x2.5m<br>10 m <sup>2</sup> | 2300                    | 37                         | 200            | 110                   | 37              | 0.75                                | 0.75x2<br>1.5x3 | 2                         | 1                     |

# HD-75 环保造粒机 | HD-75 Model Spec.

| 型号<br>Model | 产量<br>Output | 平均耗电量<br>Avg. Power<br>Consumption | 总功率<br>Total<br>Power | 尺寸<br>Machine<br>Size      | 重量<br>Machine<br>Weight | 挤出电机<br>Extruding<br>Motor | 减速机<br>Reducer | 螺杆直径<br>Screw<br>Dia. | 变频器<br>Inverter | 切刀电机<br>Cutting<br>Motor | 风机<br>Blower |
|-------------|--------------|------------------------------------|-----------------------|----------------------------|-------------------------|----------------------------|----------------|-----------------------|-----------------|--------------------------|--------------|
|             | Kg/h         | Kwh/ton                            | Kw                    | m/m <sup>2</sup>           | Kg                      | Kw                         |                | mm                    | Kw              | Kw                       | Kw           |
| HD-75       | 30~60        | 200~250                            | ~17                   | 3x1x2m<br>3 m <sup>2</sup> | 760                     | 15                         | 146            | 75                    | 15              | 0.75                     | 0.75         |