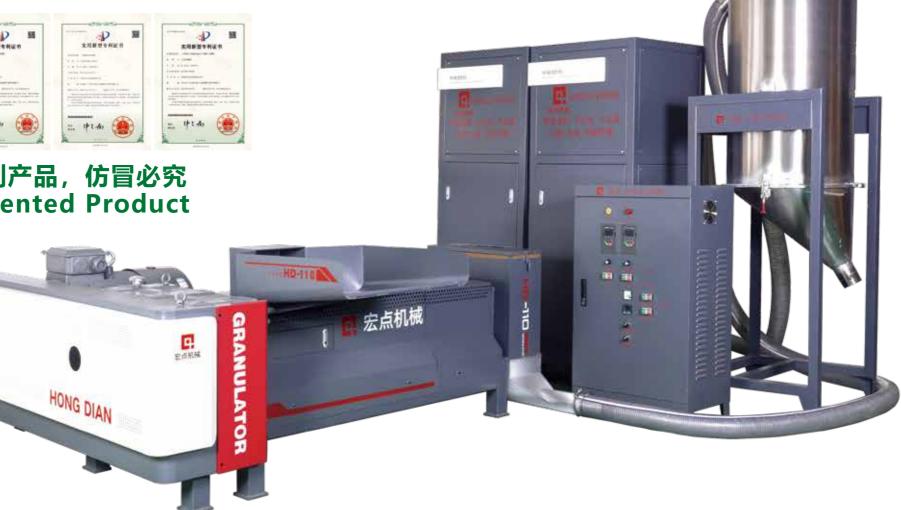

# **New-tech Plastic Granulator**

## 专利产品, 仿冒必究 **Patented Product**

# HD-150环保造粒机 | HD-150 Model Spec.

| 型号<br>Model | 产量<br>Output | 平均耗电量<br>Avg. Power<br>Consumption | <mark>总功率</mark><br>Total<br>Power | 尺寸<br>Machine<br>Size           | 重量<br>Machine<br>Weight | 挤出电机<br>Extruding<br>Motor | 减速机<br>Reducer | 螺杆直径<br>Screw<br>Dia. | 变频器<br>Inverter | 切刀电机<br>Cutting<br>Motor | 风机<br>Blower    | 冷风柜<br>Cooling<br>Cabinet | 料筒<br>Storage<br>tank |
|-------------|--------------|------------------------------------|------------------------------------|---------------------------------|-------------------------|----------------------------|----------------|-----------------------|-----------------|--------------------------|-----------------|---------------------------|-----------------------|
|             | Kg/h         | Kwh/ton                            | Kw                                 | m/m <sup>2</sup>                | Kg                      | Kw                         |                | mm                    | Kw              | Kw                       | Kw              |                           |                       |
| HD-150      | 150~230      | 200~250                            | ~65                                | 5x2.5x2.5m<br>10 m <sup>2</sup> | 3900                    | 55                         | 250            | 150                   | 55              | 0.75                     | 0.75x2<br>1.5x3 | 2                         | 1                     |

# HD-110 环保造粒机 | HD-110 Model Spec.

| 型号<br>Model | 产量<br>Output | 平均耗电量<br>Avg. Power<br>Consumption | 总功率<br>Total<br>Power | 尺寸<br>Machine<br>Size           | 重量<br>Machine<br>Weight | 挤出电机<br>Extruding<br>Motor | 减速机<br>Reducer | 螺杆直径<br>Screw<br>Dia. | 变频器<br>Inverter | 切刀电机<br><sup>Cutting</sup><br>Motor | 风机<br>Blower    | 冷风柜<br>Cooling<br>Cabinet | 料筒<br>Storage<br>tank |
|-------------|--------------|------------------------------------|-----------------------|---------------------------------|-------------------------|----------------------------|----------------|-----------------------|-----------------|-------------------------------------|-----------------|---------------------------|-----------------------|
|             | Kg/h         | Kwh/ton                            | Kw                    | m/m <sup>2</sup>                | Kg                      | Kw                         |                | mm                    | Kw              | Kw                                  | Kw              |                           |                       |
| HD-110      | 80~130       | 200~250                            | ~45                   | 5x2.5x2.5m<br>10 m <sup>2</sup> | 2300                    | 37                         | 200            | 110                   | 37              | 0.75                                | 0.75x2<br>1.5x3 | 2                         | 1                     |

# HD-75 环保造粒机 | HD-75 Model Spec.

| 型号<br>Model | 产量<br>Output | 平均耗电量<br>Avg. Power<br>Consumption | 总功率<br>Total<br>Power | 尺寸<br>Machine<br>Size      | 重量<br>Machine<br>Weight | 挤出电机<br>Extruding<br>Motor | 减速机<br>Reducer | 螺杆直径<br>Screw<br>Dia. | 变频器<br>Inverter | 切刀电机<br>Cutting<br>Motor | 风机<br>Blower |
|-------------|--------------|------------------------------------|-----------------------|----------------------------|-------------------------|----------------------------|----------------|-----------------------|-----------------|--------------------------|--------------|
|             | Kg/h         | Kwh/ton                            | Kw                    | m/m <sup>2</sup>           | Kg                      | Kw                         |                | mm                    | Kw              | Kw                       | Kw           |
| HD-75       | 30~60        | 200~250                            | ~17                   | 3x1x2m<br>3 m <sup>2</sup> | 760                     | 15                         | 146            | 75                    | 15              | 0.75                     | 0.75         |