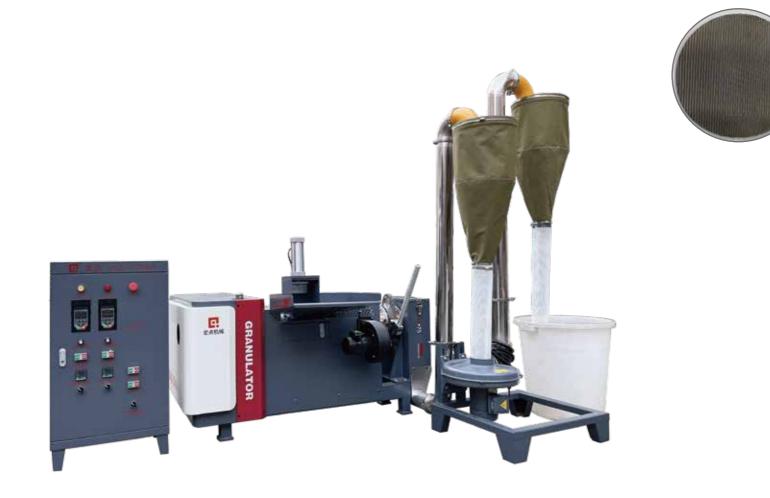

GRANULATOR

C.

# HD-110 环保造粒机 | HD-110 Model Spec.

| 型号<br>Model | 产量<br>Output | 平均耗电量<br>Avg. Power<br>Consumption | 总功率<br>Total<br>Power | 尺寸<br>Machine<br>Size           | 重量<br>Machine<br>Weight | 挤出电机<br>Extruding<br>Motor | 减速机<br>Reducer | 螺杆直径<br>Screw<br>Dia. | 变频器<br>Inverter | 切刀电机<br><sup>Cutting</sup><br>Motor | 风机<br>Blower    | 冷风柜<br>Cooling<br>Cabinet | 料筒<br>Storage<br>tank |
|-------------|--------------|------------------------------------|-----------------------|---------------------------------|-------------------------|----------------------------|----------------|-----------------------|-----------------|-------------------------------------|-----------------|---------------------------|-----------------------|
|             | Kg/h         | Kwh/ton                            | Kw                    | m/m <sup>2</sup>                | Kg                      | Kw                         |                | mm                    | Kw              | Kw                                  | Kw              |                           |                       |
| HD-110      | 80~130       | 200~250                            | ~45                   | 5x2.5x2.5m<br>10 m <sup>2</sup> | 2300                    | 37                         | 200            | 110                   | 37              | 0.75                                | 0.75x2<br>1.5x3 | 2                         | 1                     |

.....

宏点机械